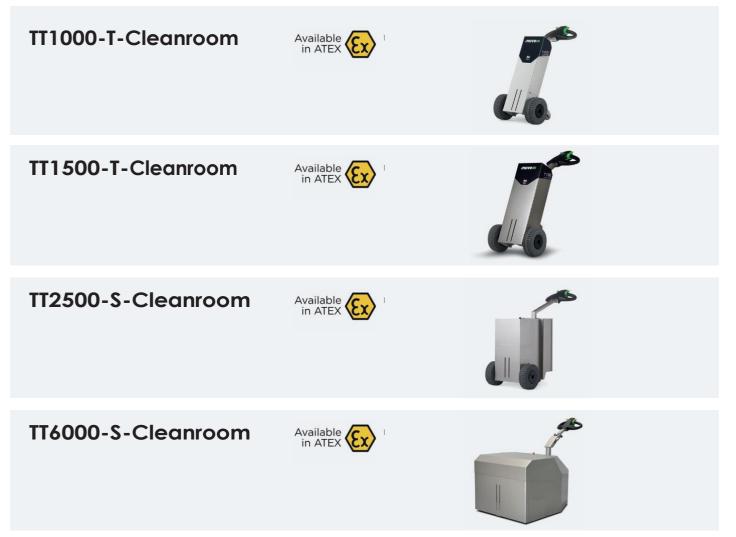

## Elektrické tahače Movexx

(všechny modely)

>> move your work easier

| TT1000-T-Basic |                                        |  |
|----------------|----------------------------------------|--|
| TT1000-T       | Standard with<br>LITHIUM<br>TECHNOLOGY |  |
| TT1000-T-CP    | Standard with<br>LITHIUM<br>TECHNOLOGY |  |
| TT000-T-Inox   | Standard with<br>LITHIUM<br>TECHNOLOGY |  |
| TT1000-S       | Standard with<br>LITHIUM<br>TECHNOLOGY |  |
| TT1000-L       | Standard with<br>LITHIUM<br>TECHNOLOGY |  |
| RR1000-S       | Standard with<br>LITHIUM<br>TECHNOLOGY |  |

## RR1000-S-Inox

Standard with LITHIUM TECHNOLOGY

| smart electric tugs |                                         |  |
|---------------------|-----------------------------------------|--|
| TT2000-M            | Standard with<br>LITHIUM<br>TECHNOLOGY  |  |
| TT2000-M-Inox       | Standard with<br>LITHIUM<br>TECHNOLOGY  |  |
| TT2500-S            | Available with<br>LITHIUM<br>TECHNOLOGY |  |
| TT2500-S-Push       | Available with<br>LITHIUM<br>TECHNOLOGY |  |
| TT2500-L            | Standard with<br>LITHIUM<br>TECHNOLOGY  |  |
| TT2500-S-AT         | Available with<br>LITHIUM<br>TECHNOLOGY |  |
| CC2500-S            |                                         |  |