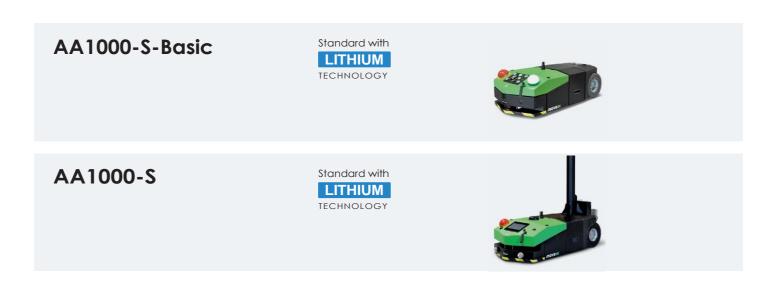

| Standard with<br>LITHIUM<br>TECHNOLOGY |  |
| RR1000-S       | Standard with<br>LITHIUM<br>TECHNOLOGY |  |



## RR1000-S-Inox

Standard with LITHIUM TECHNOLOGY







| smart electric tugs |                                         |  |
|---------------------|-----------------------------------------|--|
| TT2000-M            | Standard with<br>LITHIUM<br>TECHNOLOGY  |  |
| TT2000-M-Inox       | Standard with<br>LITHIUM<br>TECHNOLOGY  |  |
| TT2500-S            | Available with<br>LITHIUM<br>TECHNOLOGY |  |
| TT2500-S-Push       | Available with<br>LITHIUM<br>TECHNOLOGY |  |
| TT2500-L            | Standard with<br>LITHIUM<br>TECHNOLOGY  |  |
| TT2500-S-AT         | Available with<br>LITHIUM<br>TECHNOLOGY |  |
| CC2500-S            |                                         |  |













## AA2500-S

Standard with LITHIUM TECHNOLOGY



## AA1000-S-Underrider