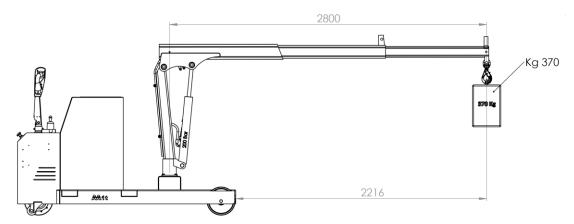

### ATLAS 1TE3L / ATLAS 1TE3R TECHNICAL DRAWINGS, DIMENSIONS AND CAPACITIES

Strong, compact width and extremely stable

## ATLAS 1TE3L (LEVER CONTROLLED) ATLAS 1TE3R (REMOTE CONTROLLED) CAPACITY 1000KG – TRIPLE ELECTRIC BOOM

Model ATLAS 1TE3 is a full electric powered Pick & Carry crane with a maximum capacity of 1000 Kg and with a triple electric boom that reaches a free overhang of more than 3 meters.