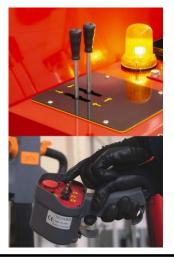

### CONTROLS, WARNING LIGHTS AND STANDARD FEATURES

2 position **key switch**; **emergency button**; **Green indicator light** showing maximum load position and the upward/downward motion and extension & retraction motion are active; **Red control light** showing maximum load capacity (when the red light is activated is not possible to lift the load and extend the jib); Indicator showing the **battery charge level**; **Schuko socket** for 220V charge ; Visual warning **LED beacon**; 24V **intermittent buzzer** when the crane is moving to increase operator safety; **Storage compartment.** 