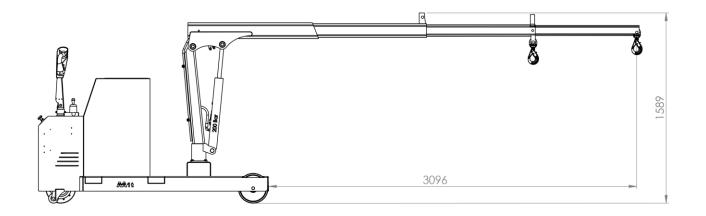

# ATLAS 1TE3L / ATLAS 1TE3R

CAPACITY 1000 KG WITH TRIPLE ELECTRIC BOOM

### ATLAS 1TE3L / ATLAS 1TE3R TECHNICAL DRAWINGS, DIMENSIONS AND CAPACITIES

Strong, compact width and extremely stable