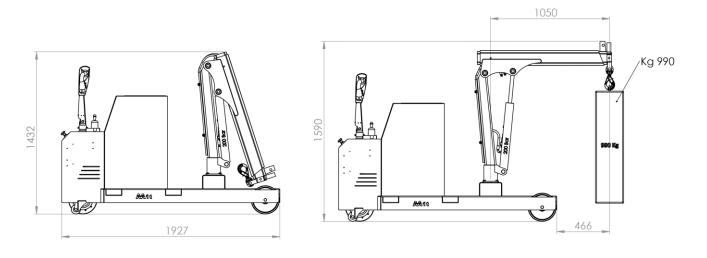

## ATLAS 1TE2L / ATLAS 1TE2R TECHNICAL DRAWINGS, DIMENSIONS AND CAPACITIES

Strong, compact width and extremely stable

### ATLAS 1TE2L (LEVER CONTROLLED) ATLAS 1TE2R (REMOTE CONTROLLED) CAPACITY 1000KG – DOUBLE ELECTRIC BOOM

The ATLAS 1TE2 is a full electric powered Pick & Carry crane with a maximum capacity of 1000 Kg and with a double electric boom that reaches a free overhang of 2250mm. One of the key features of this pick and carry crane is that there are no lateral outriggers, therefore this crane grants max mobility with suspended load.

Model ATLAS is the motorized crane with the smallest dimensions in its category (just 800mm wide ) and thanks to its extreme maneuverability it can reach any location where the load has to be picked up, including narrow aisles and tunnels. It has an excellent steering angle that allows it to move along the narrow spaces or rotate on its axis in limited spaces. It is equipped with AGM batteries that can be recharged in areas with limited ventilation.