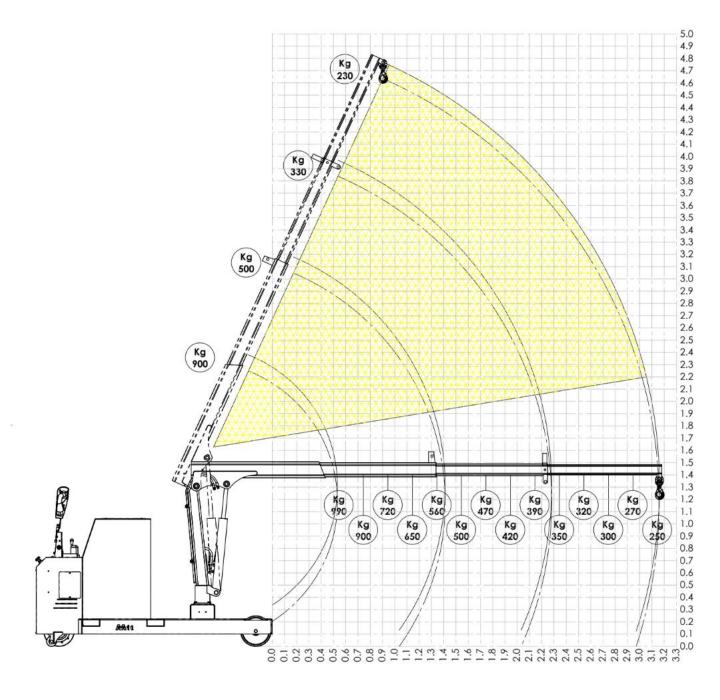

age. Microprocessor
indicator with relay for lifting block.
3 LEDs that indicate the operating status. Remote RBC indicator for displaying the charging phase of the battery charger.



### DYNAMIC LOAD LIMITER

System for preventing overloading in each position of the extension that activates a mechanism that blocks the upward and extension motion (red light) ensuring the functionality of the crane in absolute safety and that signals (green light) when the crane returns to allowed position, re-enabling the controls.



### **POWER DRIVE**

AC **traction motor** with recovery braking. Permanent magnet **drive wheel** in direct current 24V 700W; high frequency **MOSFET controller**.



Flex Lifting - a brand of AxA Group srl





### ATLAS 1TE3L / ATLAS 1TE3R CAPACITY 1000 KG LOADING CHART





### ATLAS 1TE3L / ATLAS 1TE3R TECHNICAL DRAWINGS, DIMENSIONS AND CAPACITIES

Strong, compact width and extremely stable