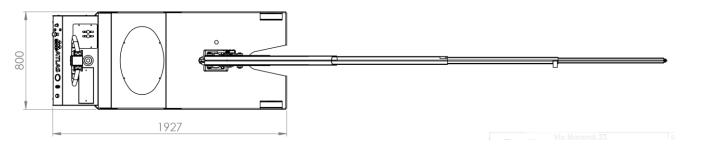

# ATLAS 1TE3L / ATLAS 1TE3R

CAPACITY 1000 KG WITH TRIPLE ELECTRIC BOOM

### ATLAS 1TE3L / ATLAS 1TE3R TECHNICAL DRAWINGS, DIMENSIONS AND CAPACITIES

Strong, compact width and extremely stable