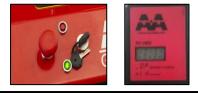

### CONTROLS, WARNING LIGHTS AND STANDARD FEATURES

2 position **key switch**; **emergency button**; **Green indicator light** showing maximum load position and the upward/downward motion and extension & retraction motion are active; **Red control light** showing maximum load capacity (when the red light is activated is not possible to lift the load and extend the jib); Indicator showing the **battery charge level**; **Schuko socket** for 220V charge ; Visual warning **LED beacon**; 24V **intermittent buzzer** when the crane is moving to increase operator safety; **Storage compartment.** 