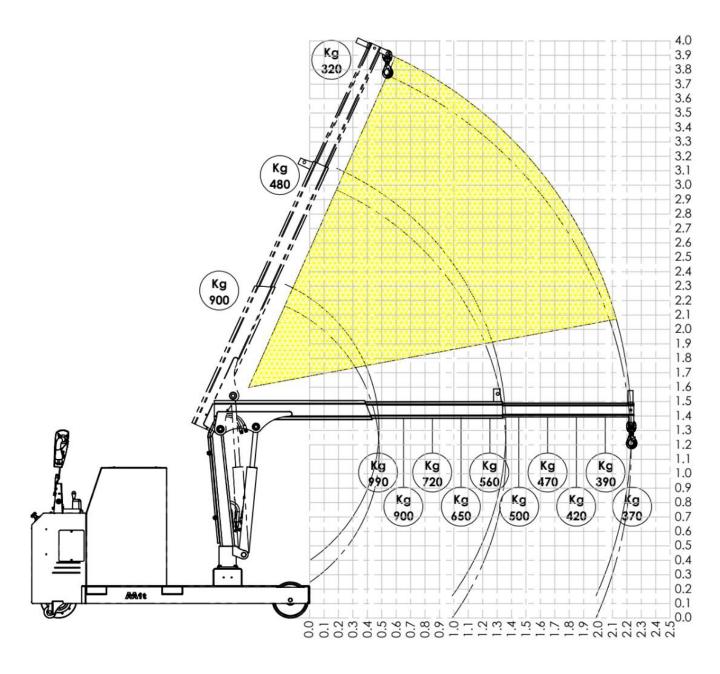

### ATLAS 1TE2L / ATLAS 1TE2R CAPACITY 1000 KG LOADING CHART

### ATLAS 1TE3L / ATLAS 1TE3R CAPACITY 1000 KG LOADING CHART