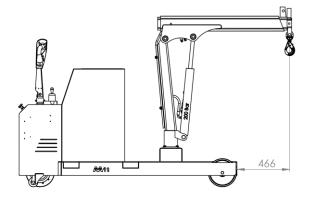

### ATLAS 1TE3L / ATLAS 1TE3R TECHNICAL DRAWINGS, DIMENSIONS AND CAPACITIES

Strong, compact width and extremely stable