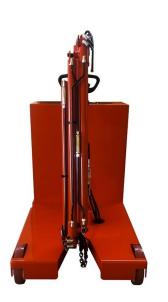

Model ATLAS is the motorized crane with the smallest dimensions in its category (just 800mm wide ) and thanks to its extreme maneuverability it can reach any location where the load has to be picked up, including narrow aisles and tunnels. It has an excellent steering angle that allows it to move along the narrow spaces or rotate on its axis in limited spaces. It is equipped with AGM batteries that can be recharged in areas with limited ventilation.

## ATLAS 1TE2L / ATLAS 1TE2R TECHNICAL DRAWINGS, DIMENSIONS AND CAPACITIES

Strong, compact width and extremely stable