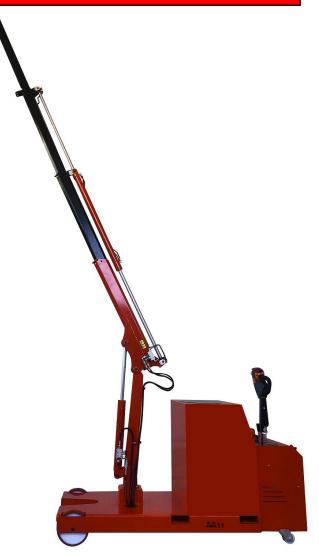

### ATLAS 1TE2L (LEVER CONTROLLED) ATLAS 1TE2R (REMOTE CONTROLLED) CAPACITY 1000KG – DOUBLE ELECTRIC BOOM

The ATLAS 1TE2 is a full electric powered Pick & Carry crane with a maximum capacity of 1000 Kg and with a double electric boom that reaches a free overhang of 2250mm. One of the key features of this pick and carry crane is that there are no lateral outriggers, therefore this crane grants max mobility with suspended load.

## ATLAS 1TE2L / ATLAS 1TE2R

CAPACITY 1000 KG WITH DOUBLE ELECTRIC BOOM