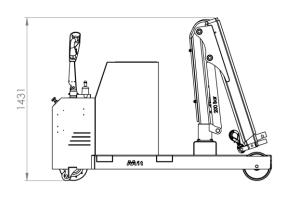

### ATLAS 1TE3L / ATLAS 1TE3R TECHNICAL DRAWINGS, DIMENSIONS AND CAPACITIES

Strong, compact width and extremely stable