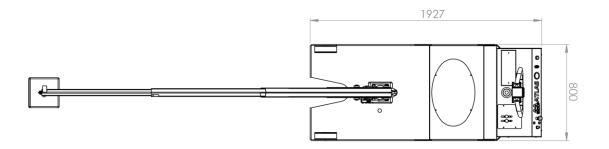

## ATLAS 1TE2L / ATLAS 1TE2R TECHNICAL DRAWINGS, DIMENSIONS AND CAPACITIES

Strong, compact width and extremely stable

Model ATLAS is the motorized crane with the smallest dimensions in its category (just 800mm wide ) and thanks to its extreme maneuverability it can reach any location where the load has to be picked up, including narrow aisles and tunnels. It has an excellent steering angle that allows it to move along the narrow spaces or rotate on its axis in limited spaces. It is equipped with AGM batteries that can be recharged in areas with limited ventilation.