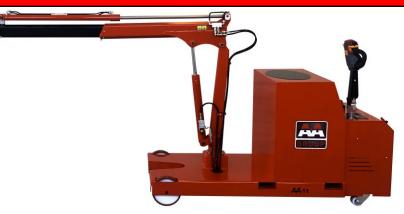

### ATLAS 1TE2L (LEVER CONTROLLED) ATLAS 1TE2R (REMOTE CONTROLLED) CAPACITY 1000KG – DOUBLE ELECTRIC BOOM

The ATLAS 1TE2 is a full electric powered Pick & Carry crane with a maximum capacity of 1000 Kg and with a double electric boom that reaches a free overhang of 2250mm. One of the key features of this pick and carry crane is that there are no lateral outriggers, therefore this crane grants max mobility with suspended load.

Model ATLAS is the motorized crane with the smallest dimensions in its category (just 800mm wide ) and thanks to its extreme maneuverability it can reach any location where the load has to be picked up, including narrow aisles and tunnels. It has an excellent steering angle that allows it to move along the narrow spaces or rotate on its axis in limited spaces. It is equipped with AGM batteries that can be recharged in areas with limited ventilation.

ATLAS is a full electric crane that can be used in all sectors being silent, environmentally friendly and zero-emission. In line with Health and Safety international standards (emergency buttons, warning devices, relief and check valves).

## ATLAS 1TE2L / ATLAS 1TE2R

CAPACITY 1000 KG WITH DOUBLE ELECTRIC BOOM