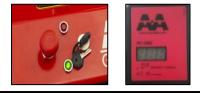

### CONTROLS, WARNING LIGHTS AND STANDARD FEATURES

2 position **key switch**; **emergency button**; **Green indicator light** showing maximum load position and the upward/downward motion and extension & retraction motion are active; **Red control light** showing maximum load capacity (when the red light is activated is not possible to lift the load and extend the jib); Indicator showing the **battery charge level**; **Schuko socket** for 220V charge ; Visual warning **LED beacon**; 24V **intermittent buzzer** when the crane is moving to increase operator safety; **Storage compartment.** 