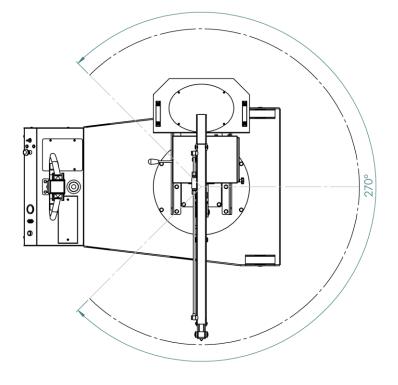

remote control handle is equipped with a button , that allows you to activate the proportional control mode.



#### DYNAMIC LOAD LIMITER

System for preventing overloading in each position that activates a mechanism that make it not possible to extend the arm.

#### **BUILT-IN CHARGER**

**Pulse model** with single phase 220V high frequency input voltage and 24V output voltage. Microprocessor indicator with relay for lifting block. **3 LEDs** that indicate the operating status. **Remote RBC indicator** for displaying the charging phase of the battery charger.

#### Flex Lifting - a brand of AxA Group srl

Via Morandi 21, 40060 Toscanella di Dozza (Bologna) Italy Tel +39 0542673434 email: info@flexlifting.com website: www.flexlifting.com



## FLEX G500SBL / FLEX G500SBR DIMENSIONS











## FLEX G500SBL / FLEX G500SBR SIDE AND FRONT OVERHANG



Flex Lifting - a brand of AxA Group srl

2737

Via Morandi 21, 40060 Toscanella di Dozza (Bologna) Italy Tel +39 0542673434 email: info@flexlifting.com website: www.flexlifting.com



## FLEX G500SBL / FLEX G500SBR LOAD DIAGRAM