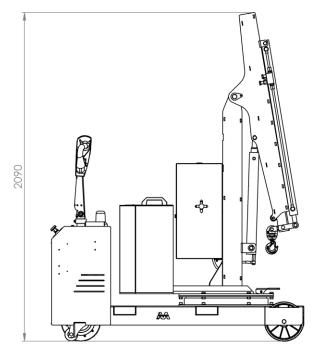

## FLEX G500SBL / FLEX G500SBR DIMENSIONS

## FLEX G500SBL / FLEX G500SBR SIDE AND FRONT OVERHANG

Flex Lifting - a brand of AxA Group srl

2737

Via Morandi 21, 40060 Toscanella di Dozza (Bologna) Italy Tel +39 0542673434 email: info@flexlifting.com website: www.flexlifting.com