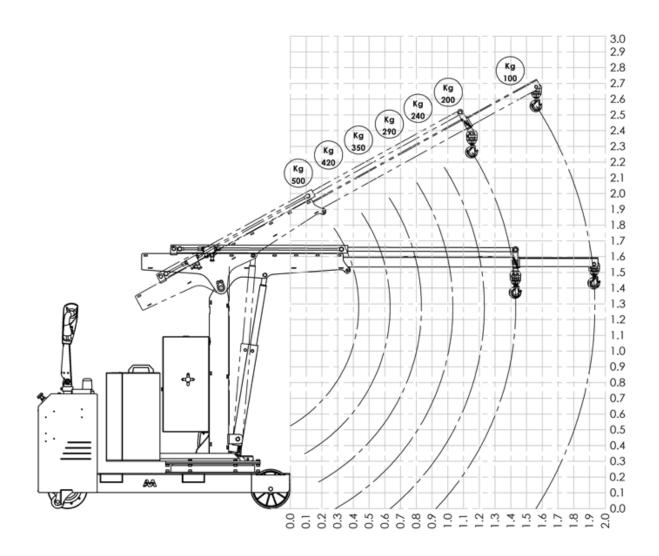

| Outreach and capacity with electric single boom                                                                                 |                         |                   |     |   |                      |      |                |  |
|---------------------------------------------------------------------------------------------------------------------------------|-------------------------|-------------------|-----|---|----------------------|------|----------------|--|
|                                                                                                                                 | Length                  |                   |     |   | from 430mm to 1430mm |      |                |  |
|                                                                                                                                 | Capacity                |                   |     |   | from 500kg to 200kg  |      |                |  |
| Outreach and capacity with mechanical extension ( delivered as standard accessory )<br>1930 mm reach and fix capacity of 100 kg |                         |                   |     |   |                      |      |                |  |
| -                                                                                                                               | Traction and controller |                   |     |   | Technical data       | UM   | FLEX<br>G500SB |  |
| 2 x AGM Batteries                                                                                                               |                         | 1 Battery charger |     | 1 | Weight               | [kg] | 910            |  |
|                                                                                                                                 |                         |                   |     |   | Max capacity         | [kg] | 500            |  |
| [V]                                                                                                                             | [A]                     | [V]               | [A] |   | Lifting motor        | [W]  | 800            |  |

## FLEX G500SBL / FLEX G500SBR LOAD DIAGRAM