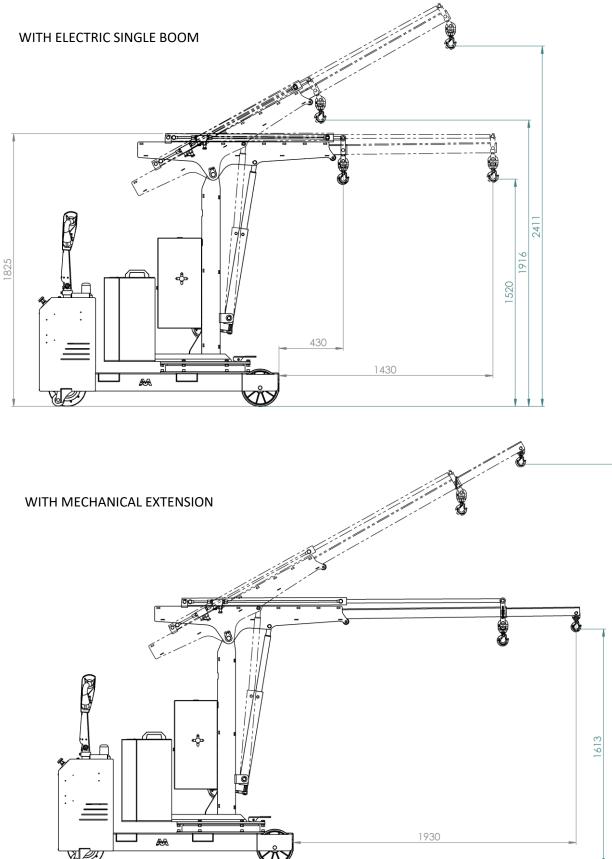

| Outreach and capacity with electric single boom                                                                                 |                         |                   |     |   |                      |      |                |  |
|---------------------------------------------------------------------------------------------------------------------------------|-------------------------|-------------------|-----|---|----------------------|------|----------------|--|
|                                                                                                                                 | Length                  |                   |     |   | from 430mm to 1430mm |      |                |  |
|                                                                                                                                 | Capacity                |                   |     |   | from 500kg to 200kg  |      |                |  |
| Outreach and capacity with mechanical extension ( delivered as standard accessory )<br>1930 mm reach and fix capacity of 100 kg |                         |                   |     |   |                      |      |                |  |
| -                                                                                                                               | Traction and controller |                   |     |   | Technical data       | UM   | FLEX<br>G500SB |  |
| 2 x AGM Batteries                                                                                                               |                         | 1 Battery charger |     | 1 | Weight               | [kg] | 910            |  |
|                                                                                                                                 |                         |                   |     |   | Max capacity         | [kg] | 500            |  |
| [V]                                                                                                                             | [A]                     | [V]               | [A] |   | Lifting motor        | [W]  | 800            |  |

## FLEX G500SBL / FLEX G500SBR DIMENSIONS