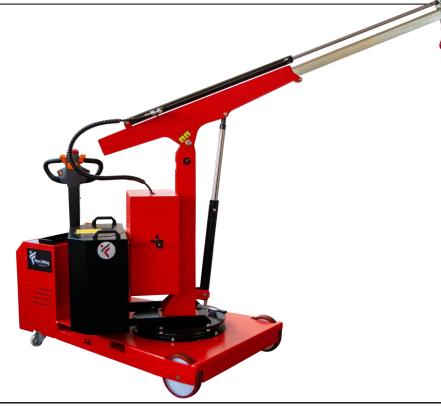

## COUNTERBALANCED SWIVEL CRANE WITH ELECTRIC TRACTION

[W]

[L]

1200

2

### FLEX G500SBL WITH LEVERS FLEX G500SBR WITH REMOTE CONTROL CAPACITY 500 KG – SWIVEL CRANE WITH SINGLE ELECTRIC BOOM

FLEX G500SB is a power driven counterbalanced swivel crane that make it possible to lift and carry loads up to 500 kg. The rotation is manual controlled and is facilitated by 2 handles positioned in the upper part of the integrated ballast system. Rotating jib arm in 8 locking positions. Equipped with 2 fixed wheels and 2 pivoting stabilizing wheels. Self-braking drive wheel for easy maneuverability in confined spaces. Equipped with airtight AGM batteries. Electric lifting and lowering, extension and retraction at adjustable and proportional speed. Compliant with current legislation for the protection and safety of operators.

# FLEX G500SBL / FLEX G500SBR

CAPACITY 500 KG WITH SINGLE ELECTRIC BOOM