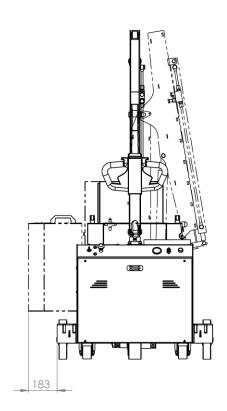

## FLEX G500SBL / FLEX G500SBR DIMENSIONS

## FLEX G500SBL / FLEX G500SBR SIDE AND FRONT OVERHANG

Flex Lifting - a brand of AxA Group srl

2737

Via Morandi 21, 40060 Toscanella di Dozza (Bologna) Italy Tel +39 0542673434 email: info@flexlifting.com website: www.flexlifting.com