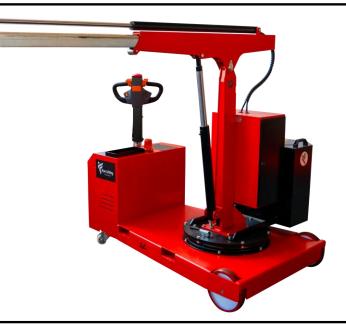

### FLEX G500SBL WITH LEVERS FLEX G500SBR WITH REMOTE CONTROL CAPACITY 500 KG – SWIVEL CRANE WITH SINGLE ELECTRIC BOOM

FLEX G500SB is a power driven counterbalanced swivel crane that make it possible to lift and carry loads up to 500 kg. The rotation is manual controlled and is facilitated by 2 handles positioned in the upper part of the integrated ballast system. Rotating jib arm in 8 locking positions. Equipped with 2 fixed wheels and 2 pivoting stabilizing wheels. Self-braking drive wheel for easy maneuverability in confined spaces. Equipped with airtight AGM batteries. Electric lifting and lowering, extension and retraction at adjustable and proportional speed. Compliant with current legislation for the protection and safety of operators.

# FLEX G500SBL / FLEX G500SBR

CAPACITY 500 KG WITH SINGLE ELECTRIC BOOM

#### FLEX G500SBL is equipped with a 4-function distribution lever for:

arm lifting - arm lowering - boom extension - boom retraction All movements can be operated with adjustable and proportional speed.

#### FLEX G500SBR is equipped with remote control for:

arm lifting - arm lowering - boom extension - boom retraction

All movements can be operated with adjustable and proportional speed. The remote control handle is equipped with a button , that allows you to activate the proportional control mode.