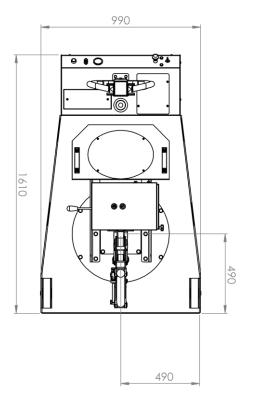

## FLEX G500SBL / FLEX G500SBR DIMENSIONS

## FLEX G500SBL / FLEX G500SBR SIDE AND FRONT OVERHANG

Flex Lifting - a brand of AxA Group srl

2737

Via Morandi 21, 40060 Toscanella di Dozza (Bologna) Italy Tel +39 0542673434 email: info@flexlifting.com website: www.flexlifting.com