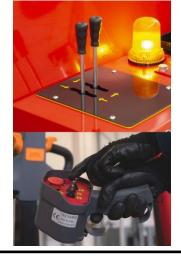

## **CONTROLS, WARNING LIGHTS AND STANDARD FEATURES**

2 position key switch; emergency button; Green indicator light showing maximum load position and the upward/downward motion and extension & retraction motion are active; Red control light showing maximum load capacity (when the red light is activated is not possible to lift the load and extend the jib ); Indicator showing the battery charge level; Schuko socket for 220V charge ; Visual

warning LED beacon; 24V intermittent buzzer when the crane is moving to increase operator safety; Storage compartment.

OMNIA is equipped with proportional control levers with adjustable speed It is equipped with proportional control levers as follows :

### **BUILT-IN CHARGER**

Pulse model with single phase 220V high frequency input voltage and 24V voltage. Microprocessor output indicator with relay for lifting block. **3 LEDs** that indicate the operating status. Remote RBC indicator for displaying the charging phase of the battery charger.