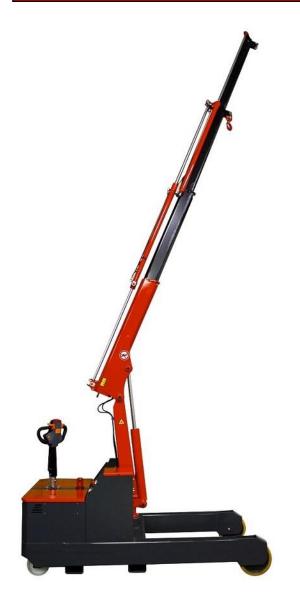

# OMNIA 2TL (LEVER PROPORTIONAL CONTROLLED) OMNIA 2TR (PROPORTIONAL REMOTE CONTROLLED) CAPACITY 2000KG WITH TRIPLE ELECTRIC BOOM

Models OMNIA 2TL and 2TR are a full electric powered Pick & Carry crane with a maximum capacity of 2000 Kg and with a triple electric boom that can reach a free overhang of more than 3 meters.

One of the key features of this pick and carry crane is that there are no lateral outriggers, therefore this crane grants max mobility with suspended load.

The OMNIA is the ideal crane for lifting heavy and bulky loads and thanks to its extreme maneuverability it can reach any location where the load has to be picked up, including narrow aisles and tunnels. It has an excellent steering angle that allows it to move along the narrow spaces or rotate on its axis in limited spaces. It is equipped with AGM batteries that can be recharged in areas with limited ventilation.

OMNIA is a full electric crane that can be used in all sectors being silent, environmentally friendly and zero-emission. In line with Health and Safety international standards (emergency buttons, warning devices, relief and check valves). It is equipped with a maximum load dynamic throttling device, which prevents the crane from loading beyond maximum range at each point of the slide by inhibiting the ascent and feed controls until the operator re-enter the load within the permitted limits.

It can be equipped with any type of under hook accessory (vacuum lifter, bars, beans, clamps, tilters, permanent magnets and customised solutions) for unlimited applications in a large variety of industries.