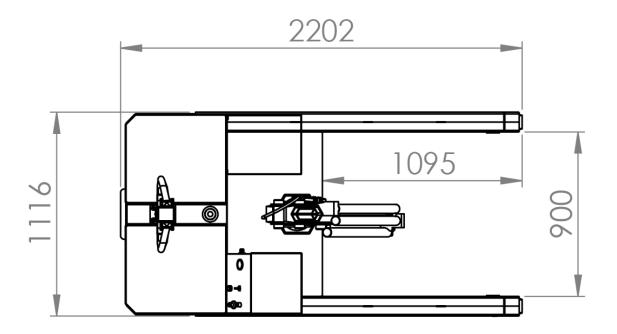

## **OMNIA 2TL / OMNIA 2TR** TECHNICAL DRAWINGS, DIMENSIONS AND CAPACITIES

Extreme precision in all movements