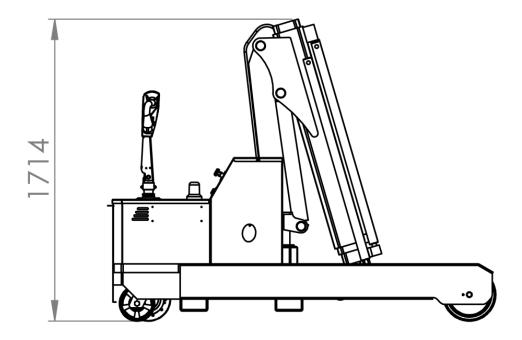

## **OMNIA 2TL / OMNIA 2TR** TECHNICAL DRAWINGS, DIMENSIONS AND CAPACITIES

Extreme precision in all movements