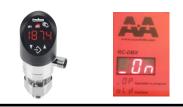

## **CONTROLS, WARNING LIGHTS AND STANDARD FEATURES**

2 position key switch; emergency button; Green indicator light showing maximum load position and the upward/downward motion and extension & retraction motion are active; Red control light showing maximum load capacity (when the red light is activated is not possible to lift the load and extend the jib ); Indicator showing the battery charge level; Schuko socket for 220V charge ; Visual

warning LED beacon; 24V intermittent buzzer when the crane is moving to increase operator safety; Storage compartment.

OMNIA is equipped with proportional control levers with adjustable speed It is equipped with proportional control levers as follows :

### **BUILT-IN CHARGER**

Pulse model with single phase 220V high frequency input voltage and 24V voltage. Microprocessor output indicator with relay for lifting block. **3 LEDs** that indicate the operating status. Remote RBC indicator for displaying the charging phase of the battery charger.