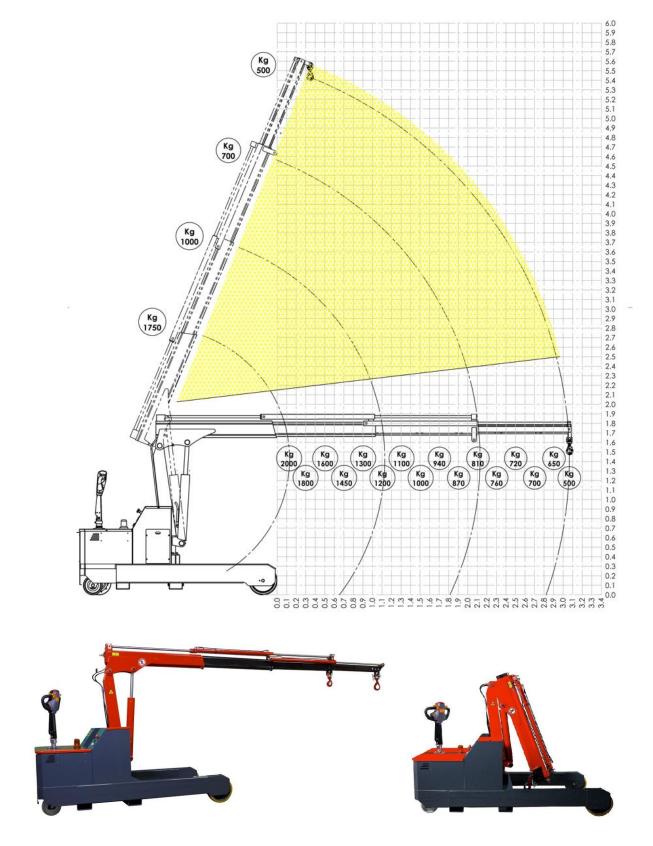

## OMNIA 2TL / OMNIA 2TR CAPACITY 2000 KG LOADING CHART

Flex Lifting – a brand of AxA Group srl Via Morandi 21, 40060 Toscanella di Dozza (Bologna) Italy Tel +39 0542673434 email: <u>info@flexlifting.com</u> website: www.flexlifting.com