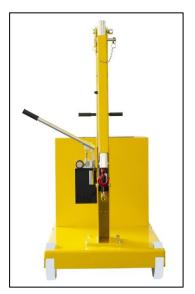

Model GZ1000 being a crane with manual lifting does not require a third-party certification according to current legislation or obligation of periodic checks.

800mm front footprint

Detail of the hand pump with rod housing support and knurled knob