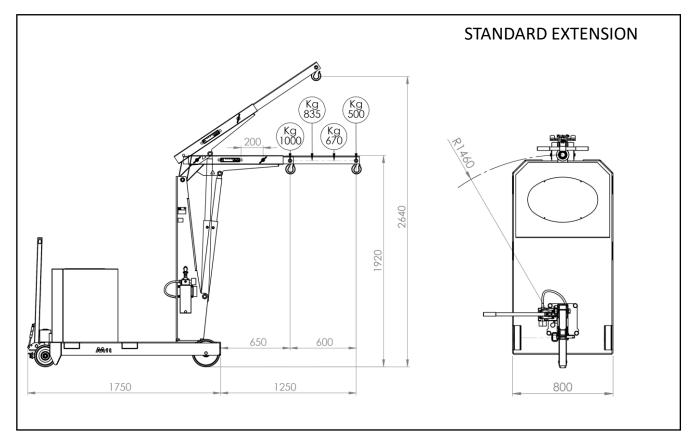

CAPACITY AND DIMENSIONS WITH STANDARD JIB ARM

|      | Length [mm] | Capacity |
|------|-------------|----------|
| POS. |             | GZ1000   |
|      |             | [kg]     |
| 1    | 650         | 1000     |
| 2    | 850         | 835      |
| 3    | 1050        | 670      |
| 4    | 1250        | 500      |

Model GZ1000 is equipped with a lever controlled fast lift and lightweight double action pump .

The control descent knob make it possible to adjust the descent speed. The arm is extendable in 4 positions and an optional arm extension is available to get a maximum outreach of 2000 mm.

Model GZ1000 being a crane with manual lifting does not require a third-party certification according to current legislation or obligation of periodic checks.

800mm front footprint

Detail of the hand pump with rod housing support and knurled knob