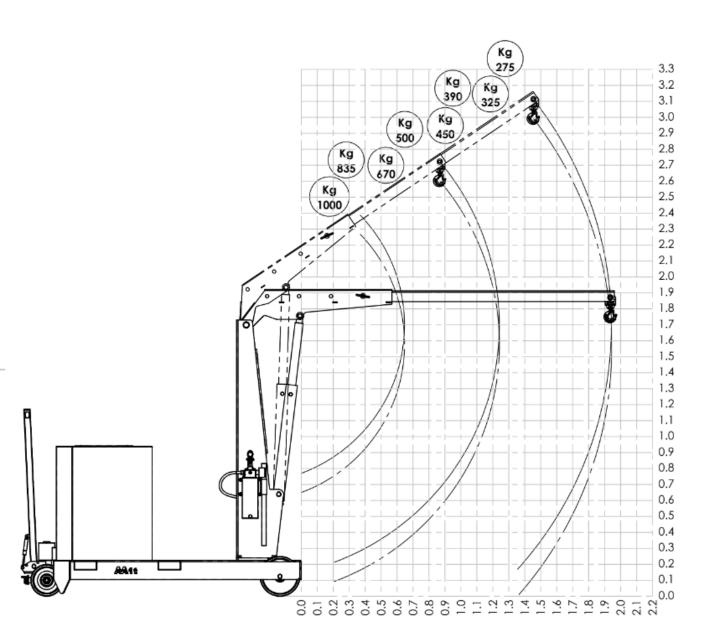

CAPACITY AND DIMENSIONS WITH STANDARD JIB ARM

|      | Length [mm] | Capacity |
|------|-------------|----------|
| POS. |             | GZ1000   |
|      |             | [kg]     |
| 1    | 650         | 1000     |
| 2    | 850         | 835      |
| 3    | 1050        | 670      |
| 4    | 1250        | 500      |

| CAPACITY WITH OPTIONAL EXTENDED JIB ARM |        |          |
|-----------------------------------------|--------|----------|
|                                         | Longth | Capacity |
| POS.                                    | Length | GZ1000   |
|                                         | [mm]   | [kg]     |
| 1                                       | 1400   | 450      |
| 2                                       | 1600   | 390      |
| 3                                       | 1800   | 325      |
| 4                                       | 2000   | 275      |

Model GZ1000 is equipped with a lever controlled fast lift and lightweight double action pump .

The control descent knob make it possible to adjust the descent speed. The arm is extendable in 4 positions and an optional arm extension is available to get a maximum outreach of 2000 mm.

#### **TECHNICAL DRAWINGS, DIMENSIONS AND CAPACITIES**

The most cost effective and flexible crane

For an unlimited number of applications.

No obligation to carry out periodic verification.

#### **TECHNICAL DRAWINGS, DIMENSIONS AND CAPACITIES**

The most cost effective and flexible crane