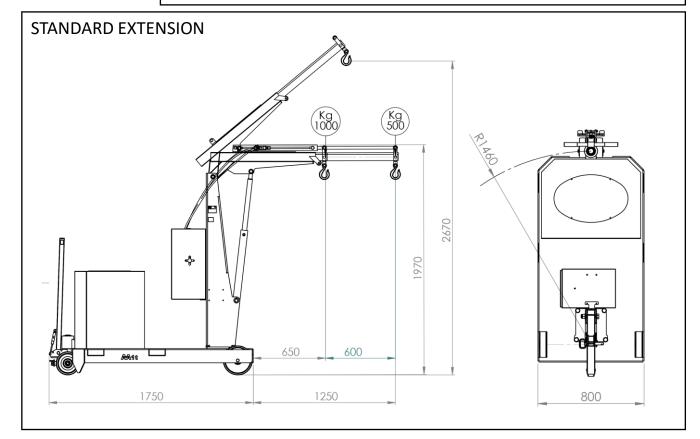

CAPACITY AND DIMENSIONS WITH STANDARD JIB ARM

|      | Length [mm] | Capacity |
|------|-------------|----------|
| POS. |             | GZ1000   |
|      |             | [kg]     |
| 1    | 650         | 1000     |
| 2    | 850         | 835      |
| 3    | 1050        | 670      |
| 4    | 1250        | 500      |

#### **TECHNICAL DRAWINGS, DIMENSIONS AND CAPACITIES**

The most cost effective and flexible crane

For an unlimited number of applications.

No obligation to carry out periodic verification.

#### **TECHNICAL DRAWINGS, DIMENSIONS AND CAPACITIES**

The most cost effective and flexible crane