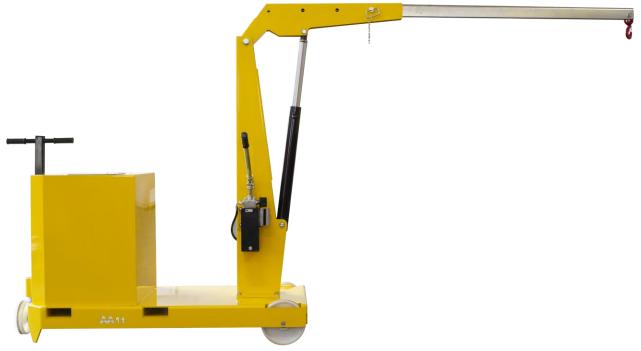

# COUNTERBALANCED CRANES WITH FIX JIB ARM – MANUAL OR ELECTRIC CONTROLLED JIB EXTENSION – LARGE CAPACITY

A complete range of counterbalanced cranes with manual traction, , with a maximum capacity up to 1.000 kg and outreach up to 2.000 mm. Hydraulic lever controlled fast lift double action pump or electric controlled. They represent the most cost-effective and flexible solution for lifting and transporting loads in several applications such as machining centers and machine tools, delivery to assembly lines, assembly operations, goods handling. Thanks to their minimum frontal footprint of just 800mm they can be moved in narrow lanes and spaces and are easily maneuverable even at full load without efforts. All components are made in Italy to ensure the highest construction quality and the absence of defects.

The hydraulic system is equipped with a lock valve that prevents the load from falling in case of accidental breakage of the pipes and a rough valve that prevents overloading of the crane.

Tiller arm equipped with gas spring and double wheels Ø 200 mm with ball bearings and braking system; 2 fixed front wheels Ø 250 mm with bearings to make it easy to move.

The frame is made of painted steel and is equipped at the base with 2 useful forklift supports to lift and transport the crane safely on long distances. 360 ° swivel hook type.

CERTIFICATION AND
COMPLIANCE WITH
REGULATIONS FOR THE
PROTECTION AND
SAFETY IN THE
WORKPLACE

Model GZ1000 is equipped with a lever controlled fast lift and lightweight double action pump .

The control descent knob make it possible to adjust the descent speed. The arm is extendable in 4 positions and an optional arm extension is available to get a maximum outreach of 2000 mm.

Model GZ1000 being a crane with manual lifting does not require a third-party certification according to current legislation or obligation of periodic checks.

800mm front footprint

Detail of the hand pump with rod housing support and knurled knob