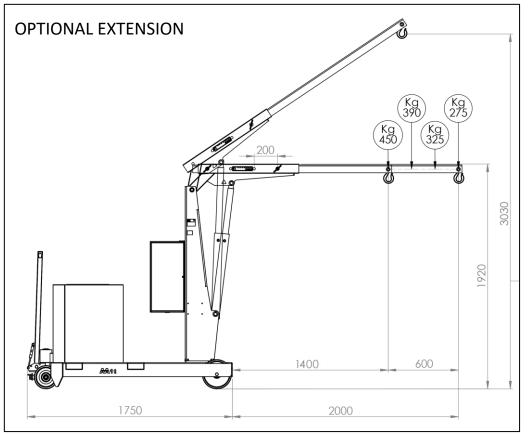

CAPACITY AND DIMENSIONS WITH STANDARD JIB ARM

|      | Length [mm] | Capacity |
|------|-------------|----------|
| POS. |             | GZ1000   |
|      |             | [kg]     |
| 1    | 650         | 1000     |
| 2    | 850         | 835      |
| 3    | 1050        | 670      |
| 4    | 1250        | 500      |

| CAPACITY WITH OPTIONAL EXTENDED JIB ARM |        |          |
|-----------------------------------------|--------|----------|
|                                         | Longth | Capacity |
| POS.                                    | Length | GZ1000   |
|                                         | [mm]   | [kg]     |
| 1                                       | 1400   | 450      |
| 2                                       | 1600   | 390      |
| 3                                       | 1800   | 325      |
| 4                                       | 2000   | 275      |

Model GZ1000 is equipped with a lever controlled fast lift and lightweight double action pump .

The control descent knob make it possible to adjust the descent speed. The arm is extendable in 4 positions and an optional arm extension is available to get a maximum outreach of 2000 mm.

#### **TECHNICAL DRAWINGS, DIMENSIONS AND CAPACITIES**

The most cost effective and flexible crane

For an unlimited number of applications.

No obligation to carry out periodic verification.

#### **TECHNICAL DRAWINGS, DIMENSIONS AND CAPACITIES**

The most cost effective and flexible crane