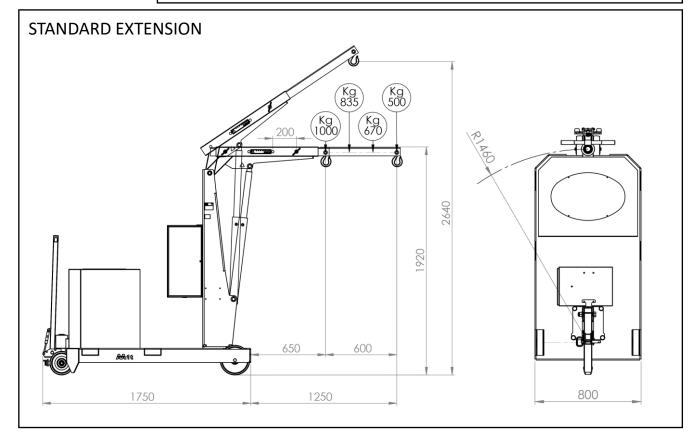

CAPACITY AND DIMENSIONS WITH STANDARD JIB ARM

|      | Length [mm] | Capacity |
|------|-------------|----------|
| POS. |             | GZ1000   |
|      |             | [kg]     |
| 1    | 650         | 1000     |
| 2    | 850         | 835      |
| 3    | 1050        | 670      |
| 4    | 1250        | 500      |

| CAPACITY WITH OPTIONAL EXTENDED JIB ARM |        |          |
|-----------------------------------------|--------|----------|
|                                         | Longth | Capacity |
| POS.                                    | Length | GZ1000   |
|                                         | [mm]   | [kg]     |
| 1                                       | 1400   | 450      |
| 2                                       | 1600   | 390      |
| 3                                       | 1800   | 325      |
| 4                                       | 2000   | 275      |

Model GZ1000 is equipped with a lever controlled fast lift and lightweight double action pump .

The control descent knob make it possible to adjust the descent speed. The arm is extendable in 4 positions and an optional arm extension is available to get a maximum outreach of 2000 mm.

Model GZ1000 being a crane with manual lifting does not require a third-party certification according to current legislation or obligation of periodic checks.

800mm front footprint

Detail of the hand pump with rod housing support and knurled knob