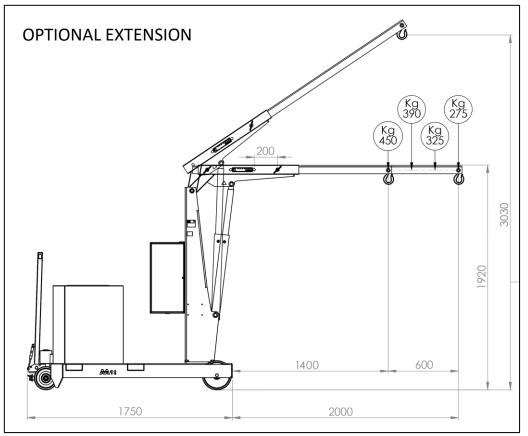

CAPACITY AND DIMENSIONS WITH STANDARD JIB ARM

|      | Length [mm] | Capacity |
|------|-------------|----------|
| POS. |             | GZ1000   |
|      |             | [kg]     |
| 1    | 650         | 1000     |
| 2    | 850         | 835      |
| 3    | 1050        | 670      |
| 4    | 1250        | 500      |

| CAPACITY WITH OPTIONAL EXTENDED JIB ARM |        |          |
|-----------------------------------------|--------|----------|
|                                         | Longth | Capacity |
| POS.                                    | Length | GZ1000   |
|                                         | [mm]   | [kg]     |
| 1                                       | 1400   | 450      |
| 2                                       | 1600   | 390      |
| 3                                       | 1800   | 325      |
| 4                                       | 2000   | 275      |

Model GZ1000 is equipped with a lever controlled fast lift and lightweight double action pump .

The control descent knob make it possible to adjust the descent speed. The arm is extendable in 4 positions and an optional arm extension is available to get a maximum outreach of 2000 mm.