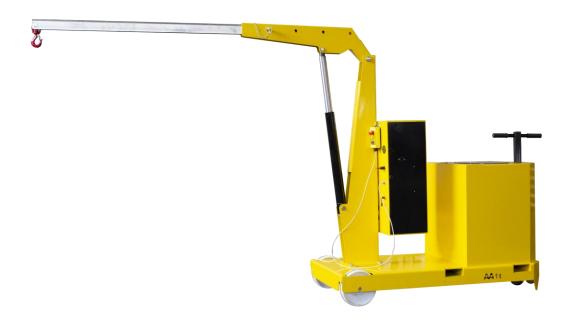

# COUNTERBALANCED CRANES WITH FIX JIB ARM – MANUAL OR ELECTRIC CONTROLLED JIB EXTENSION – LARGE CAPACITY

A complete range of counterbalanced cranes with manual traction, , with a maximum capacity up to 1.000 kg and outreach up to 2.000 mm. Hydraulic lever controlled fast lift double action pump or electric controlled. They represent the most cost-effective and flexible solution for lifting and transporting loads in several applications such as machining centers and machine tools, delivery to assembly lines, assembly operations, goods handling. Thanks to their minimum frontal footprint of just 800mm they can be moved in narrow lanes and spaces and are easily maneuverable even at full load without efforts. All components are made in Italy to ensure the highest construction quality and the absence of defects.

The hydraulic system is equipped with a lock valve that prevents the load from falling in case of accidental breakage of the pipes and a rough valve that prevents overloading of the crane.

Tiller arm equipped with gas spring and double wheels Ø 200 mm with ball bearings and braking system; 2 fixed front wheels Ø 250 mm with bearings to make it easy to move.

The frame is made of painted steel and is equipped at the base with 2 useful forklift supports to lift and transport the crane safely on long distances. 360 ° swivel hook type.

CERTIFICATION AND
COMPLIANCE WITH
REGULATIONS FOR THE
PROTECTION AND
SAFETY IN THE
WORKPLACE

Model GZ1000 is equipped with a lever controlled fast lift and lightweight double action pump .

The control descent knob make it possible to adjust the descent speed. The arm is extendable in 4 positions and an optional arm extension is available to get a maximum outreach of 2000 mm.