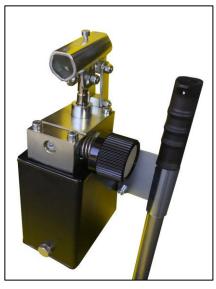

|
| 1                                       | 1400   | 450      |
| 2                                       | 1600   | 390      |
| 3                                       | 1800   | 325      |
| 4                                       | 2000   | 275      |

Model GZ1000 is equipped with a lever controlled fast lift and lightweight double action pump .

The control descent knob make it possible to adjust the descent speed. The arm is extendable in 4 positions and an optional arm extension is available to get a maximum outreach of 2000 mm.

Model GZ1000 being a crane with manual lifting does not require a third-party certification according to current legislation or obligation of periodic checks.

800mm front footprint



Detail of the hand pump with rod housing support and knurled knob



Flex Lifting - a brand of AxA Group srl



#### **GZ1000**

#### **TECHNICAL DRAWINGS, DIMENSIONS AND CAPACITIES**

The most cost effective and flexible crane





For an unlimited number of applications.

No obligation to carry out periodic verification.



#### **GZ1000**

#### **TECHNICAL DRAWINGS, DIMENSIONS AND CAPACITIES**

The most cost effective and flexible crane





#### **GZ1000B**

#### **CAPACITY 1000 KG**

# COUNTERBALANCED CRANE – FIX JIB ARM – SINGLE SPEED POWERED LIFT/LOWER JIB ARM



| CAPACITY AND DIMENSIONS WITH STANDARD JIB ARM |        |          |
|-----------------------------------------------|--------|----------|
|                                               | Longth | Capacity |
| POS.                                          | Length | GZ1000B  |
|