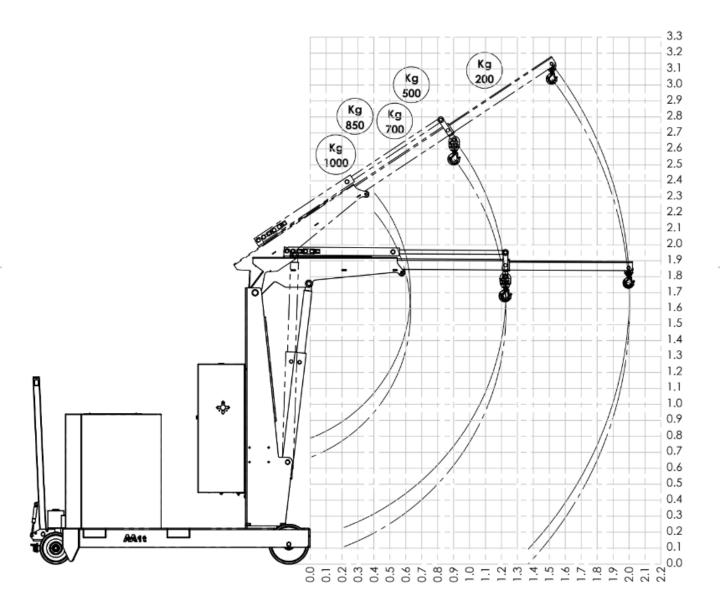

CAPACITY AND DIMENSIONS WITH STANDARD JIB ARM

|      | Length [mm] | Capacity |
|------|-------------|----------|
| POS. |             | GZ1000   |
|      |             | [kg]     |
| 1    | 650         | 1000     |
| 2    | 850         | 835      |
| 3    | 1050        | 670      |
| 4    | 1250        | 500      |

| CAPACITY WITH OPTIONAL EXTENDED JIB ARM |        |          |
|-----------------------------------------|--------|----------|
|                                         | Longth | Capacity |
| POS.                                    | Length | GZ1000   |
|                                         | [mm]   | [kg]     |
| 1                                       | 1400   | 450      |
| 2                                       | 1600   | 390      |
| 3                                       | 1800   | 325      |
| 4                                       | 2000   | 275      |

Model GZ1000 is equipped with a lever controlled fast lift and lightweight double action pump .

The control descent knob make it possible to adjust the descent speed. The arm is extendable in 4 positions and an optional arm extension is available to get a maximum outreach of 2000 mm.