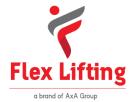

CAPACITY AND DIMENSIONS WITH STANDARD JIB ARM

|      | Length [mm] | Capacity |
|------|-------------|----------|
| POS. |             | GZ1000   |
|      |             | [kg]     |
| 1    | 650         | 1000     |
| 2    | 850         | 835      |
| 3    | 1050        | 670      |
| 4    | 1250        | 500      |

| CAPACITY WITH OPTIONAL EXTENDED JIB ARM |        |          |
|-----------------------------------------|--------|----------|
|                                         | Longth | Capacity |
| POS.                                    | Length | GZ1000   |
|                                         | [mm]   | [kg]     |
| 1                                       | 1400   | 450      |
| 2                                       | 1600   | 390      |
| 3                                       | 1800   | 325      |
| 4                                       | 2000   | 275      |

Model GZ1000 is equipped with a lever controlled fast lift and lightweight double action pump .

The control descent knob make it possible to adjust the descent speed. The arm is extendable in 4 positions and an optional arm extension is available to get a maximum outreach of 2000 mm.