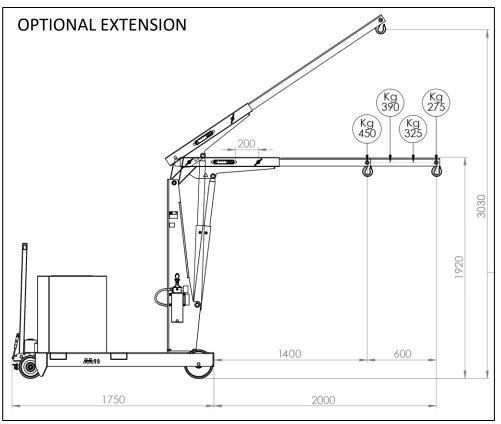

| CAPACITY WITH OPTIONAL EXTENDED JIB ARM |        |          |
|-----------------------------------------|--------|----------|
|                                         | Longth | Capacity |
| POS.                                    | Length | GZ1000   |
|                                         | [mm]   | [kg]     |
| 1                                       | 1400   | 450      |
| 2                                       | 1600   | 390      |
| 3                                       | 1800   | 325      |
| 4                                       | 2000   | 275      |

Model GZ1000 is equipped with a lever controlled fast lift and lightweight double action pump .

The control descent knob make it possible to adjust the descent speed. The arm is extendable in 4 positions and an optional arm extension is available to get a maximum outreach of 2000 mm.