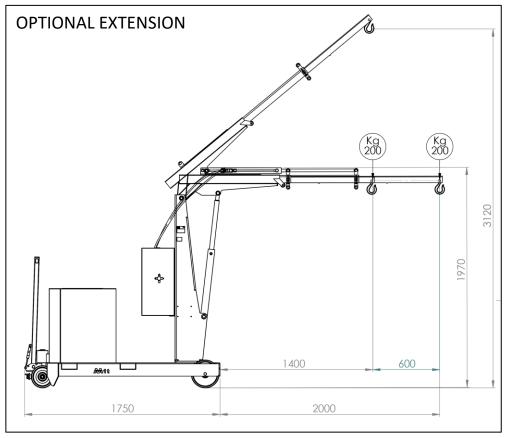

| CAPACITY WITH OPTIONAL EXTENDED JIB ARM |        |          |
|-----------------------------------------|--------|----------|
|                                         | Longth | Capacity |
| POS.                                    | Length | GZ1000   |
|                                         | [mm]   | [kg]     |
| 1                                       | 1400   | 450      |
| 2                                       | 1600   | 390      |
| 3                                       | 1800   | 325      |
| 4                                       | 2000   | 275      |

Model GZ1000 is equipped with a lever controlled fast lift and lightweight double action pump .

The control descent knob make it possible to adjust the descent speed. The arm is extendable in 4 positions and an optional arm extension is available to get a maximum outreach of 2000 mm.

#### **TECHNICAL DRAWINGS, DIMENSIONS AND CAPACITIES**

The most cost effective and flexible crane

For an unlimited number of applications.

No obligation to carry out periodic verification.

#### **TECHNICAL DRAWINGS, DIMENSIONS AND CAPACITIES**

The most cost effective and flexible crane