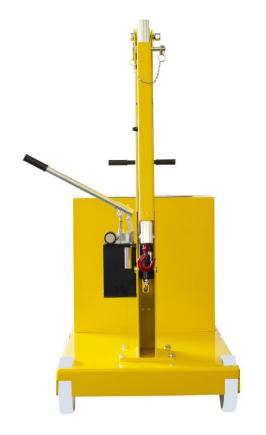

The hydraulic system is equipped with a lock valve that prevents the load from falling in case of accidental breakage of the pipes and a rough valve that prevents overloading of the crane.

Tiller arm equipped with gas spring and double wheels Ø 200 mm with ball bearings and braking system; 2 fixed front wheels Ø 250 mm with bearings to make it easy to move.

The frame is made of painted steel and is equipped at the base with 2 useful forklift supports to lift and transport the crane safely on long distances. 360 ° swivel hook type.

CERTIFICATION AND
COMPLIANCE WITH
REGULATIONS FOR THE
PROTECTION AND
SAFETY IN THE
WORKPLACE

Model GZ1000 being a crane with manual lifting does not require a third-party certification according to current legislation or obligation of periodic checks.

800mm front footprint

Detail of the hand pump with rod housing support and knurled knob