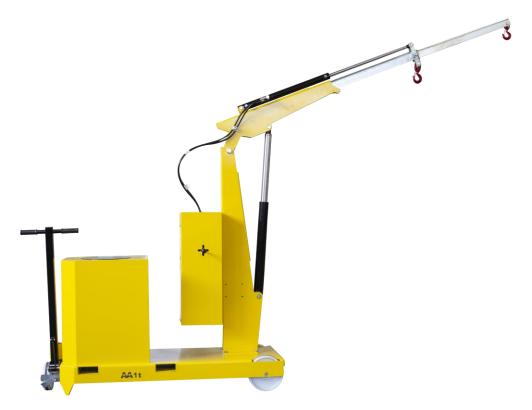

# COUNTERBALANCED CRANES WITH FIX JIB ARM – MANUAL OR ELECTRIC CONTROLLED JIB EXTENSION – LARGE CAPACITY

A complete range of counterbalanced cranes with manual traction, , with a maximum capacity up to 1.000 kg and outreach up to 2.000 mm. Hydraulic lever controlled fast lift double action pump or electric controlled. They represent the most cost-effective and flexible solution for lifting and transporting loads in several applications such as machining centers and machine tools, delivery to assembly lines, assembly operations, goods handling. Thanks to their minimum frontal footprint of just 800mm they can be moved in narrow lanes and spaces and are easily maneuverable even at full load without efforts. All components are made in Italy to ensure the highest construction quality and the absence of defects.

The hydraulic system is equipped with a lock valve that prevents the load from falling in case of accidental breakage of the pipes and a rough valve that prevents overloading of the crane.

Tiller arm equipped with gas spring and double wheels Ø 200 mm with ball bearings and braking system; 2 fixed front wheels Ø 250 mm with bearings to make it easy to move.

The frame is made of painted steel and is equipped at the base with 2 useful forklift supports to lift and transport the crane safely on long distances. 360 ° swivel hook type.

CERTIFICATION AND
COMPLIANCE WITH
REGULATIONS FOR THE
PROTECTION AND
SAFETY IN THE
WORKPLACE

Model GZ1000 being a crane with manual lifting does not require a third-party certification according to current legislation or obligation of periodic checks.

800mm front footprint

Detail of the hand pump with rod housing support and knurled knob