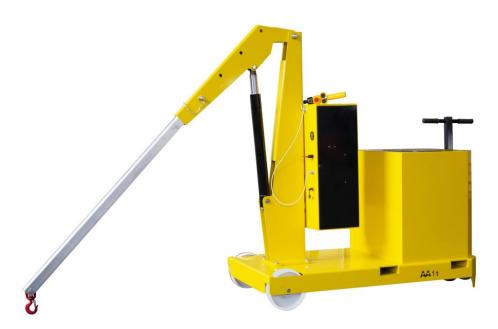

# COUNTERBALANCED CRANES WITH FIX JIB ARM – MANUAL OR ELECTRIC CONTROLLED JIB EXTENSION – LARGE CAPACITY

A complete range of counterbalanced cranes with manual traction, , with a maximum capacity up to 1.000 kg and outreach up to 2.000 mm. Hydraulic lever controlled fast lift double action pump or electric controlled. They represent the most cost-effective and flexible solution for lifting and transporting loads in several applications such as machining centers and machine tools, delivery to assembly lines, assembly operations, goods handling. Thanks to their minimum frontal footprint of just 800mm they can be moved in narrow lanes and spaces and are easily maneuverable even at full load without efforts. All components are made in Italy to ensure the highest construction quality and the absence of defects.

The hydraulic system is equipped with a lock valve that prevents the load from falling in case of accidental breakage of the pipes and a rough valve that prevents overloading of the crane.

Tiller arm equipped with gas spring and double wheels Ø 200 mm with ball bearings and braking system; 2 fixed front wheels Ø 250 mm with bearings to make it easy to move.

The frame is made of painted steel and is equipped at the base with 2 useful forklift supports to lift and transport the crane safely on long distances. 360 ° swivel hook type.

CERTIFICATION AND
COMPLIANCE WITH
REGULATIONS FOR THE
PROTECTION AND
SAFETY IN THE
WORKPLACE

Model GZ1000 is equipped with a lever controlled fast lift and lightweight double action pump .

The control descent knob make it possible to adjust the descent speed. The arm is extendable in 4 positions and an optional arm extension is available to get a maximum outreach of 2000 mm.

Model GZ1000 being a crane with manual lifting does not require a third-party certification according to current legislation or obligation of periodic checks.

800mm front footprint

Detail of the hand pump with rod housing support and knurled knob