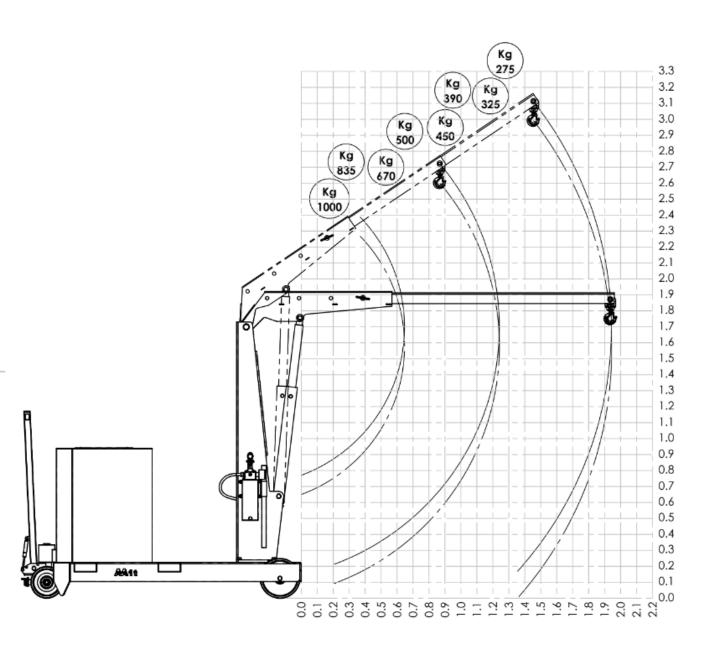

CAPACITY AND DIMENSIONS WITH STANDARD JIB ARM

|      | Length [mm] | Capacity |
|------|-------------|----------|
| POS. |             | GZ1000   |
|      |             | [kg]     |
| 1    | 650         | 1000     |
| 2    | 850         | 835      |
| 3    | 1050        | 670      |
| 4    | 1250        | 500      |

| CAPACITY WITH OPTIONAL EXTENDED JIB ARM |        |          |
|-----------------------------------------|--------|----------|
|                                         | Longth | Capacity |
| POS.                                    | Length | GZ1000   |
|                                         | [mm]   | [kg]     |
| 1                                       | 1400   | 450      |
| 2                                       | 1600   | 390      |
| 3                                       | 1800   | 325      |
| 4                                       | 2000   | 275      |