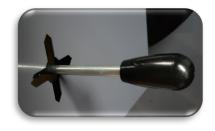

- · Lifting the jib arm
- · Lowering the jib arm
- · Extending the jib arm
- · Retracting the jib arm

All movements (arm and extension) are electric controlled, progressive and adjustable by the operator with extreme precision.

Battery charger

Detail of the 4 way fine control lever