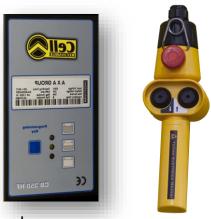

| 1 battery       | [V] | 12  |
|-----------------|-----|-----|
|                 | [A] | 80  |
| Battery charger | [V] | 220 |
|                 | [A] | 12  |

La GZ1000BSE is equipped with an electric controlled jib arm . It is equipped with a 4 way fine control lever controls for :

- · Lifting the jib arm
- · Lowering the jib arm
- · Extending the jib arm
- · Retracting the jib arm

All movements (arm and extension) are electric controlled, progressive and adjustable by the operator with extreme precision.

Controlled descent system with the engine off.

Model GZ1000BSE is the most popular model for awkward placements from the ground onto 3D machines, lathes, over perimeter protections, narrow openings, etc. and in all those applications where there is no space to move the load with a forklift or other large sizes lifting equipment.

Battery charger

Detail of the 4 way fine control lever