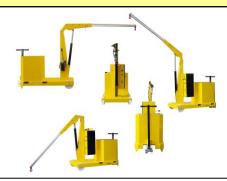

# COUNTERBALANCED CRANES WITH FIX JIB ARM – MANUAL OR ELECTRIC CONTROLLED JIB EXTENSION – LARGE CAPACITY

A complete range of counterbalanced cranes with manual traction, , with a maximum capacity up to 1.000 kg and outreach up to 2.000 mm. Hydraulic lever controlled fast lift double action pump or electric controlled. They represent the most cost-effective and flexible solution for lifting and transporting loads in several applications such as machining centers and machine tools, delivery to assembly lines, assembly operations, goods handling. Thanks to their minimum frontal footprint of just 800mm they can be moved in narrow lanes and spaces and are easily maneuverable even at full load without efforts. All components are made in Italy to ensure the highest construction quality and the absence of defects.

Model GZ1000 is equipped with a lever controlled fast lift and lightweight double action pump .

The control descent knob make it possible to adjust the descent speed. The arm is extendable in 4 positions and an optional arm extension is available to get a maximum outreach of 2000 mm.