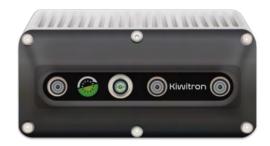

## **Technical specifications**

| Dimensions   | 145x67x90 mm |
|--------------|--------------|
| Weight       | 900 g        |
| Power supply | 12 - 24 V    |

| Absorption          | 18 W               |
|---------------------|--------------------|
| Angle of detection  | horiz 90° vert 65° |
| Time of acquisition | 30 fps (33 ms)     |