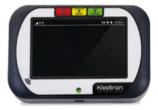

## **ETS TOUCH**

Data recorder with display touch

ETS TOUCH allows to see on the screen potential obstacles in the area, to locate vehicles and to manage the access of the operators.