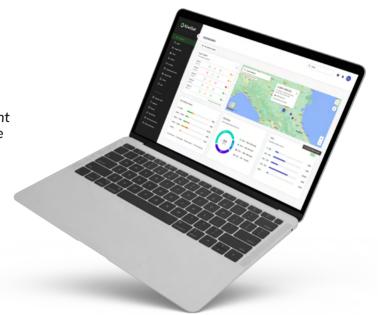

### Cloud fleet management

Kiwisat cloud shows the status of your fleet, providing important and real-time data about vehicle and driver conditions.

Multilingual

Open and free APIs

Customizable dashboard

Kiwisat is also available on APP for real-time and remote monitoring of data and usage.

## Your fleet in cloud

## What can you monitor?