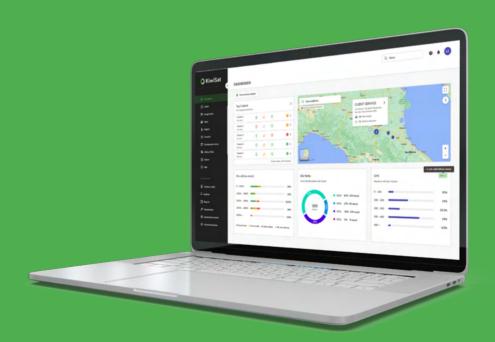

### Cloud fleet management

Kiwisat cloud shows the status of your fleet, providing important and real-time data about vehicle and driver conditions.

Multilingual

Open and free APIs

Customizable dashboard

Kiwisat is also available on APP for real-time and remote monitoring of data and usage.

## Your fleet in cloud

## What can you monitor?